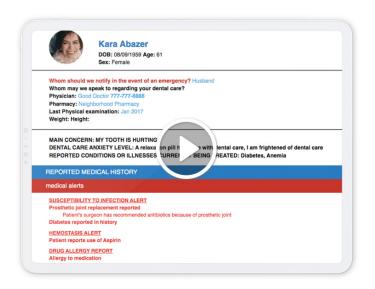

#### **OUR UNIQUE MEDICAL HISTORY SUMMARY**

Immediately after a patient submits their medical history form on the portal, a summary is automatically created for every patient.

Dentists speak more confidently to their patient's physicians with Dental Symphony