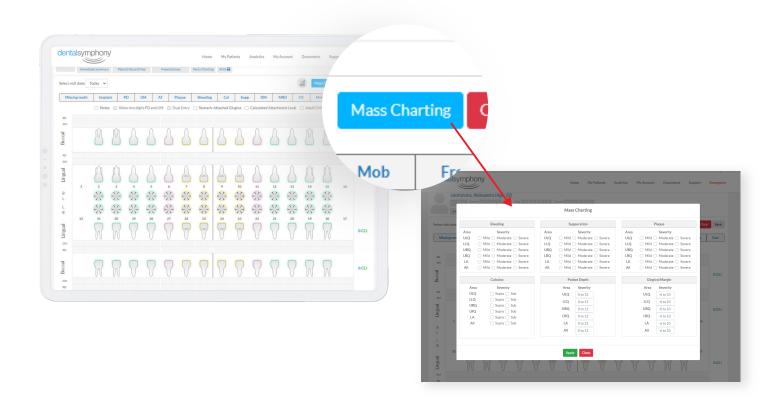

#### **CHART PERIO IN SECONDS, SERIOUSLY!**

A standalone periodontal charting system that is unmatched in ease, speed, power, and functionality. Dental Symphony's unique periodontal charting system includes the power to track changes over time and graph them. It is a powerful tool for periodontists, general dentists who address periodontal issues, and hygienists.