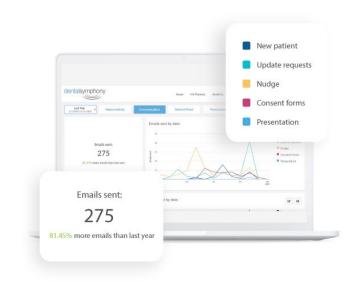

### DEMOGRAPHIC AND MEDICAL ANALYTICS

Track the number of newly created patients, analyze patient demographics by age or gender, understand patient portal engagement, review portal happiness ratings and more!