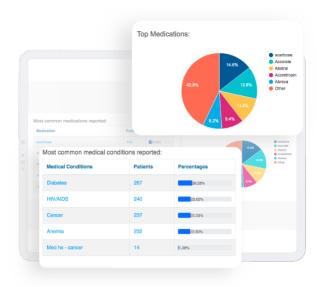

Study the demographics of medical conditions within a dental practice patient population.

Quickly see which major medical diseases are most common and what the top medications are being taken.